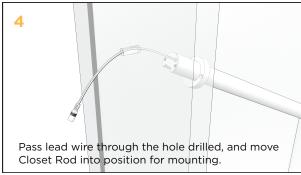

## M-CLST MOUNTING INSTRUCTIONS

## LINEAR LED LIGHTING SOLUTIONS

Our M-CLST Fixture is a Round LED Lighted Closet Bar made from extruded Aluminum with a Frosted Polycarbonate Lens. Powered by our M-LIGHT LEDs, with a Plug-in LED Driver. It is available with an Anodized Finish, or can be Powder Coated with any of a number of available colors. It is also available with an IR Sensor to so that the LEDs inside the Closet Bar turn on when the closet door(s) is/are opened. Can be custom made to any length up to 2.0m and is available in a range of finishes.



M-LINEAR Fixture with Metro M-LIGHT LEDs (indicated on separate sheet).