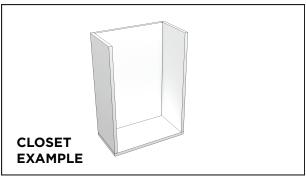

## M-CLST MOUNTING INSTRUCTIONS

## LINEAR LED LIGHTING SOLUTIONS

Our M-CLST Fixture is a Round LED Lighted Closet Bar made from extruded Aluminum with a Frosted Polycarbonate Lens. Powered by our M-LIGHT LEDs, with a Plug-in LED Driver. It is available with an Anodized Finish, or can be Powder Coated with any of a number of available colors. It is also available with an IR Sensor to so that the LEDs inside the Closet Bar turn on when the closet door(s) is/are opened. Can be custom made to any length up to 2.0m and is available in a range of finishes.