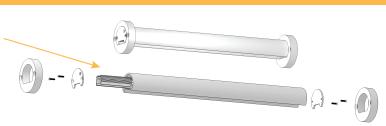

## M-CLST MOUNTING INSTRUCTIONS

## LINEAR LED LIGHTING SOLUTIONS

Our M-CLST Fixture is a Round LED Lighted Closet Bar made from extruded Aluminum with a Frosted Polycarbonate Lens. Powered by our M-LIGHT LEDs, with a Plug-in LED Driver. It is available with an Anodized Finish, or can be Powder Coated with any of a number of available colors. It is also available with an IR Sensor to so that the LEDs inside the Closet Bar turn on when the closet door(s) is/are opened. Can be custom made to any length up to 2.0m and is available in a range of finishes.