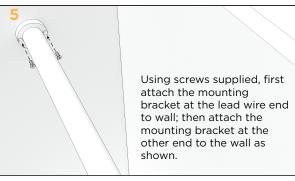

## M-CLST MOUNTING INSTRUCTIONS

## LINEAR LED LIGHTING SOLUTIONS

Our M-CLST Fixture is a Round LED Lighted Closet Bar made from extruded Aluminum with a Frosted Polycarbonate Lens. Powered by our M-LIGHT LEDs, with a Plug-in LED Driver. It is available with an Anodized Finish, or can be Powder Coated with any of a number of available colors. It is also available with an IR Sensor to so that the LEDs inside the Closet Bar turn on when the closet door(s) is/are opened. Can be custom made to any length up to 2.0m and is available in a range of finishes.



M-LINEAR Fixture with Metro M-LIGHT LEDs (indicated on separate sheet).