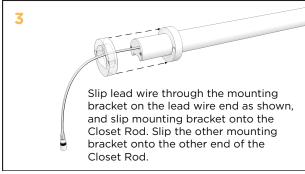

## M-CLST MOUNTING INSTRUCTIONS

## LINEAR LED LIGHTING SOLUTIONS

Our M-CLST Fixture is a Round LED Lighted Closet Bar made from extruded Aluminum with a Frosted Polycarbonate Lens. Powered by our M-LIGHT LEDs, with a Plug-in LED Driver. It is available with an Anodized Finish, or can be Powder Coated with any of a number of available colors. It is also available with an IR Sensor to so that the LEDs inside the Closet Bar turn on when the closet door(s) is/are opened. Can be custom made to any length up to 2.0m and is available in a range of finishes.



M-LINEAR Fixture with Metro M-LIGHT LEDs (indicated on separate sheet).