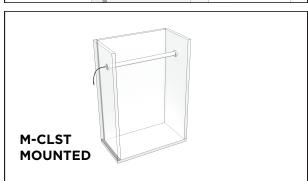

## M-CLST MOUNTING INSTRUCTIONS

## LINEAR LED LIGHTING SOLUTIONS

Our M-CLST Fixture is a Round LED Lighted Closet Bar made from extruded Aluminum with a Frosted Polycarbonate Lens. Powered by our M-LIGHT LEDs, with a Plug-in LED Driver. It is available with an Anodized Finish, or can be Powder Coated with any of a number of available colors. It is also available with an IR Sensor to so that the LEDs inside the Closet Bar turn on when the closet door(s) is/are opened. Can be custom made to any length up to 2.0m and is available in a range of finishes.



M-LINEAR Fixture with Metro M-LIGHT LEDs (indicated on separate sheet).