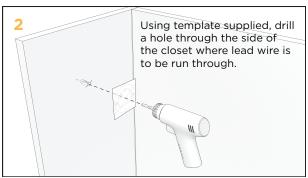

## M-CLST MOUNTING INSTRUCTIONS

## LINEAR LED LIGHTING SOLUTIONS

Our M-CLST Fixture is a Round LED Lighted Closet Bar made from extruded Aluminum with a Frosted Polycarbonate Lens. Powered by our M-LIGHT LEDs, with a Plug-in LED Driver. It is available with an Anodized Finish, or can be Powder Coated with any of a number of available colors. It is also available with an IR Sensor to so that the LEDs inside the Closet Bar turn on when the closet door(s) is/are opened. Can be custom made to any length up to 2.0m and is available in a range of finishes.



M-LINEAR Fixture with Metro M-LIGHT LEDs (indicated on separate sheet).