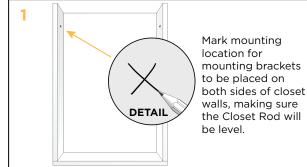

## M-CLST MOUNTING INSTRUCTIONS

## LINEAR LED LIGHTING SOLUTIONS

Our M-CLST Fixture is a Round LED Lighted Closet Bar made from extruded Aluminum with a Frosted Polycarbonate Lens. Powered by our M-LIGHT LEDs, with a Plug-in LED Driver. It is available with an Anodized Finish, or can be Powder Coated with any of a number of available colors. It is also available with an IR Sensor to so that the LEDs inside the Closet Bar turn on when the closet door(s) is/are opened. Can be custom made to any length up to 2.0m and is available in a range of finishes.



M-LINEAR Fixture with Metro M-LIGHT LEDs (indicated on separate sheet).