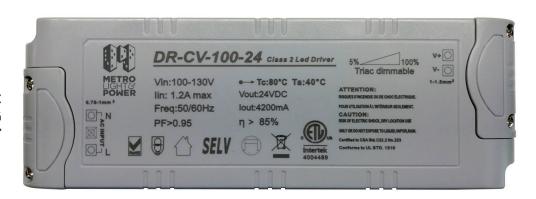

## LIGHTING DRIVER SOLUTIONS

Metro ELV Constant Voltage\*, Class 2, Dimmable LED Drivers (100W, 24/12 V DC). Fireproof, Environmentally friendly PC cover. Short Circuit and overload protected. Integral wiring compartment.

## Features:

| In/Out Voltage | 100-120 VAC           |
|----------------|-----------------------|
| Output Voltage | 12/24 V DC            |
| Output Power   | 100W                  |
| AC Frequency   | 48-62 Hz              |
| Power Factor   | >.95                  |
| Operating Temp | -30°C - 45°C          |
| Efficiency     | ≥85%                  |
| Weight         | 17.637oz. (500g)      |
| Lifetime       | >50,000 hrs. @ Tc Max |
| Length         | 9.251" (235.000mm)    |
| Width          | 2.677" (68.000mm)     |
| Height         | 1.574" (40.000mm)     |

- FIREPROOF, ENVIRONMENTALLY FRIENDLY PC COVER
- CLASS 2
- SHORT CIRCUIT AND OVERLOAD PROTECTED
- INTEGRAL WIRING COMPARTMENT