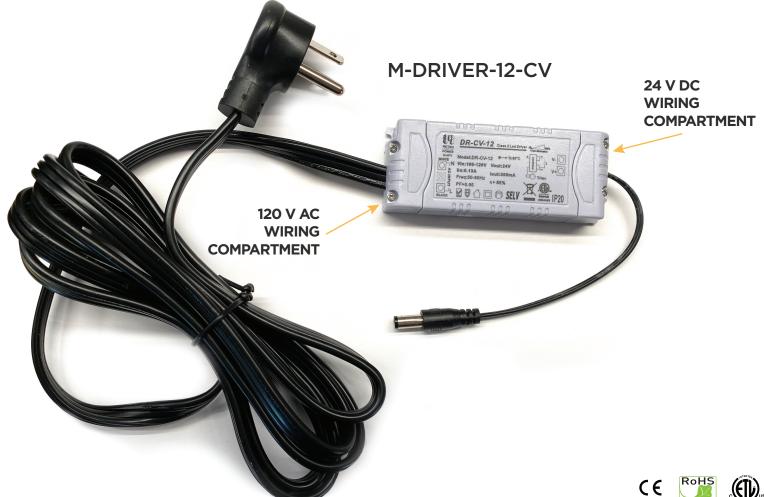

## M-DRIVER-12-CV

## LIGHTING DRIVER SOLUTIONS

Metro ELV Constant Voltage\*, Class 2, Dimmable LED Drivers (12W, 24/12 V DC). Fireproof, Environmentally friendly PC cover. Short Circuit and overload protected. Integral wiring compartment.

- FIREPROOF, ENVIRONMENTALLY FRIENDLY PC COVER
- CLASS 2
- SHORT CIRCUIT AND OVERLOAD **PROTECTED**
- INTEGRAL WIRING COMPARTMENT
- TRIAC, FORWARD PHASE DIMMING **COMPATIBLE**
- 120 VAC CORD & PLUG
- 18 AWG LOW VOLTAGE LEAD WIRE WITH BARREL JACK