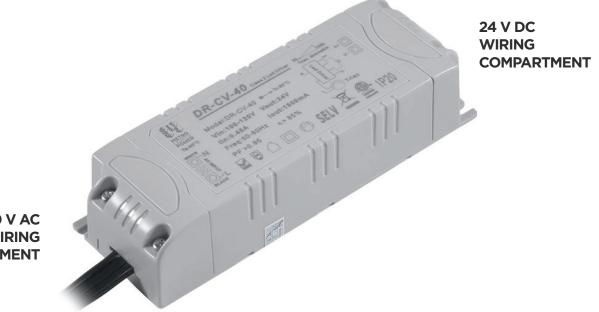

## LIGHTING DRIVER SOLUTIONS

Metro ELV Constant Voltage\*, Class 2, Dimmable LED Drivers (40W, 24/12 V DC). Fireproof, Environmentally friendly PC cover. Short Circuit and overload protected. Integral wiring compartment.

- FIREPROOF, ENVIRONMENTALLY FRIENDLY PC COVER
- CLASS 2
- ETL LISTED
- SHORT CIRCUIT AND OVERLOAD PROTECTED
- INTEGRAL WIRING COMPARTMENT

## M-DRIVER-40-CV

120 V AC WIRING COMPARTMENT