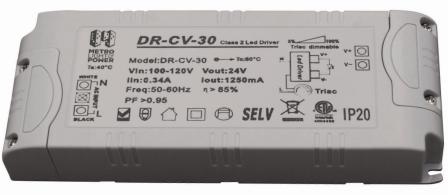

## Features:

| Input Voltage  | 100-120 VAC           |
|----------------|-----------------------|
| Output Voltage | 24 V DC               |
| Output Power   | 30W                   |
| AC Frequency   | 50-60 Hz              |
| Power Factor   | >.95                  |
| Operating Temp | -30°C - 45°C          |
| Efficiency     | >85%                  |
| Lifetime       | >50,000 hrs. @ Tc Max |
| Length         | 4.21" (107.000mm)     |
| Width          | 1.61" (41.000mm)      |
| Height         | 0.87" (22.000mm)      |
|                |                       |

- FIREPROOF, ENVIRONMENTALLY FRIENDLY PC COVER
- CLASS 2
- ETL LISTED
- SHORT CIRCUIT AND OVERLOAD PROTECTED
- INTEGRAL WIRING COMPARTMENT
- TRIAC, FORWARD & REVERSE PHASE DIMMING COMPATIBLE
- 120 VAC CORD & PLUG
- 20 AWG LOW VOLTAGE LEAD WIRE WITH BARREL JACK

## M-DRIVER-30-CV

120 V AC WIRING COMPARTMENT

24 V DC WIRING COMPARTMENT