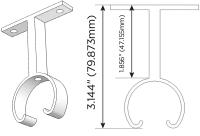

### WALL MOUNTING BRACKETS

### SUPPORT BRACKET

Use support if rod is over 3 ft.