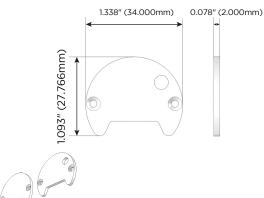

# M-CLST-SEN

# LINEAR LED LIGHTING SOLUTIONS

Our M-CLST-SEN Fixture is a Round LED Lighted Closet Bar made from extruded Aluminum with a Frosted Polycarbonate Lens. Powered by our M-LIGHT LEDs, with a Plug-in LED Driver. It is available with an Anodized Finish, or can be Powder Coated with any of a number of available colors. It is also available with an IR Sensor to so that the LEDs inside the Closet Bar turn on when the closet door(s) is/are opened. Can be custom made to any length up to 2.0m and is available in a range of finishes.



### WALL MOUNTING BRACKETS



## **ALUMINUM ENDCAPS**



#### **ALUMINUM PROFILE**



Can be custom made to any length up to 2.0m. Available in a range of finishes.

### SUPPORT BRACKET





Use support if rod is over 3 ft.

#### ANNODIZED OR POWDER COATED

(RAL Color Chart Available upon Request)