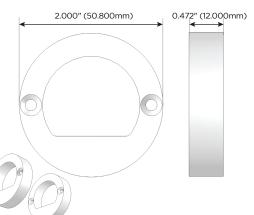

# M-CLST-SEN

# LINEAR LED LIGHTING SOLUTIONS

Our M-CLST-SEN Fixture is a Round LED Lighted Closet Bar made from extruded Aluminum with a Frosted Polycarbonate Lens. Powered by our M-LIGHT LEDs, with a Plug-in LED Driver. It is available with an Anodized Finish, or can be Powder Coated with any of a number of available colors. It is also available with an IR Sensor to so that the LEDs inside the Closet Bar turn on when the closet door(s) is/are opened. Can be custom made to any length up to 2.0m and is available in a range of finishes.



### WALL MOUNTING BRACKETS



## **ALUMINUM ENDCAPS**



#### **ALUMINUM PROFILE**



Can be custom made to any length up to 2.0m. Available in a range of finishes.

### SUPPORT BRACKET





Use support if rod is over 3 ft.

#### ANNODIZED OR POWDER COATED

(RAL Color Chart Available upon Request)