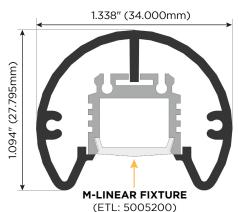

#### **ALUMINUM PROFILE**

Can be custom made to any length up to 2.0m. Available in a range of finishes.