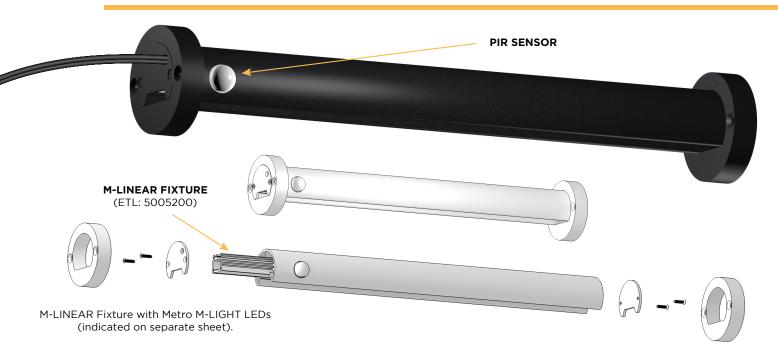

# LINEAR LED LIGHTING SOLUTIONS

Our M-CLST-SEN Fixture is a Round LED Lighted Closet Bar made from extruded Aluminum with a Frosted Polycarbonate Lens. Powered by our M-LIGHT LEDs, with a Plug-in LED Driver. It is available with an Anodized Finish, or can be Powder Coated with any of a number of available colors. It is also available with an IR Sensor to so that the LEDs inside the Closet Bar turn on when the closet door(s) is/are opened. Can be custom made to any length up to 2.0m and is available in a range of finishes.

## **ALUMINUM ENDCAPS**