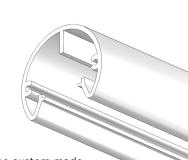

# LINEAR LED LIGHTING SOLUTIONS

Our M-CLST-SEN Fixture is a Round LED Lighted Closet Bar made from extruded Aluminum with a Frosted Polycarbonate Lens. Powered by our M-LIGHT LEDs, with a Plug-in LED Driver. It is available with an Anodized Finish, or can be Powder Coated with any of a number of available colors. It is also available with an IR Sensor to so that the LEDs inside the Closet Bar turn on when the closet door(s) is/are opened. Can be custom made to any length up to 2.0m and is available in a range of finishes.

#### **ALUMINUM PROFILE**

Can be custom made to any length up to 2.0m. Available in a range of finishes.