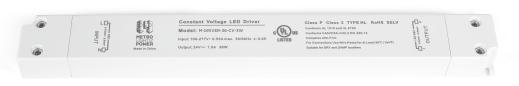

## M-DRIVER-36-CV-3WY

## LIGHTING DRIVER SOLUTIONS FOR METRO 3-WAY OUTLETS

Metro ELV Constant Voltage\*, Class 2, Dimmable LED Drivers (36W, 24/12 V DC). Fireproof, Environmentally friendly PC cover. Short Circuit and overload protected. Integral wiring compartment.

## Features:

| Input Voltage         | 100-277 VAC           |
|-----------------------|-----------------------|
| Output Voltage        | 12/24 V DC            |
| Output Power          | 36W                   |
| AC Frequency          | 47-63 Hz              |
| Power Factor          | >.99                  |
| <b>Operating Temp</b> | -40°C - 60°C          |
| Efficiency            | >80%                  |
| Weight                | 7.05oz. (0.2Kg)       |
| Lifetime              | >50,000 hrs. @ Tc Max |
| Length                | 10.24" (260mm)        |
| Width                 | 1.18" (30mm)          |
| Height                | 0.73" (18.5mm)        |

- FIREPROOF, ENVIRONMENTALLY FRIENDLY PC COVER
- CLASS 2
- UL LISTED
- SHORT CIRCUIT AND OVERLOAD PROTECTED
- INTEGRAL WIRING COMPARTMENT

## M-DRIVER-36-CV-3WY

24 V DC WIRING COMPARTMENT