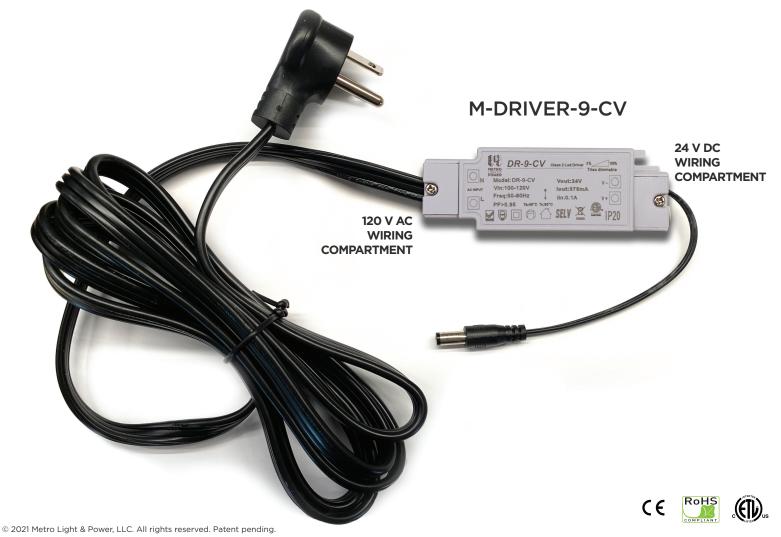

## M-DRIVER-9-CV

## LIGHTING DRIVER SOLUTIONS

Metro ELV Constant Voltage\*, Class 2, Dimmable LED Drivers (9W, 24 V DC). Fireproof, Environmentally friendly PC cover. Short Circuit and overload protected. Integral wiring compartment.

\* Constant Current Versions are available, not shown.

| Features: | Input Voltage  | 100-120 VAC           |
|-----------|----------------|-----------------------|
|           | Output Voltage | 24 V DC               |
|           | Output Power   | 9W                    |
|           | AC Frequency   | 50-60 Hz              |
|           | Power Factor   | >0.95                 |
|           | Operating Temp | -30ºC - 45ºC          |
|           | Efficiency     | >80%                  |
|           | Weight         | 1.763oz. (50g)        |
|           | Lifetime       | >50,000 hrs. @ Tc Max |
|           | Length         | 3.307" (84.000mm)     |
|           | Width          | 1.141" (29.000mm)     |
|           | Height         | 0.787" (20.000mm)     |

## • FIREPROOF, ENVIRONMENTALLY FRIENDLY PC COVER

- CLASS 2
- SHORT CIRCUIT AND OVERLOAD PROTECTED
- INTEGRAL WIRING COMPARTMENT