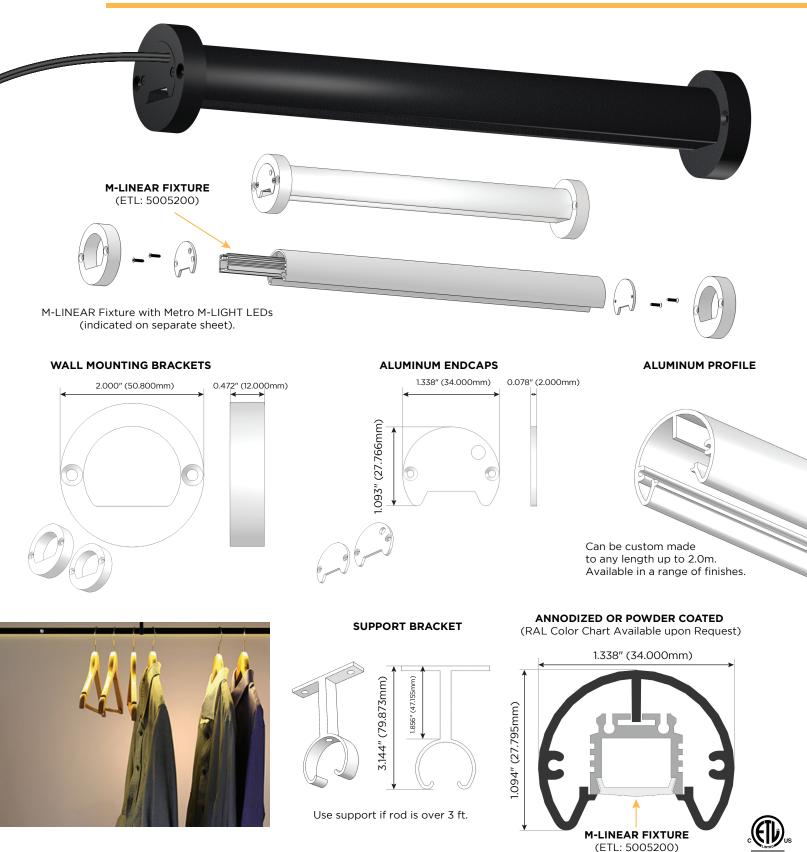

## M-CLST LINEAR LED LIGHTING SOLUTIONS

Our M-CLST Fixture is a Round LED Lighted Closet Bar made from extruded Aluminum with a Frosted Polycarbonate Lens. Powered by our M-LIGHT LEDs, with a Plug-in LED Driver. It is available with an Anodized Finish, or can be Powder Coated with any of a number of available colors. It is also available with an IR Sensor to so that the LEDs inside the Closet Bar turn on when the closet door(s) is/are opened. Can be custom made to any length up to 2.0m and is available in a range of finishes.