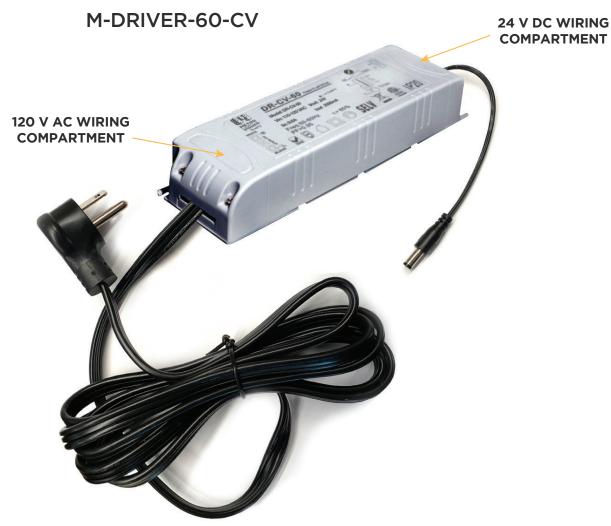

## M-DRIVER-60-CV

## LIGHTING DRIVER SOLUTIONS

Metro ELV Constant Voltage\*, Class 2, LED Drivers (60W, 24V DC). Fireproof, Environmentally friendly PC cover. Short Circuit and overload protected. Integral wiring compartment.

- FIREPROOF, ENVIRONMENTALLY FRIENDLY PC COVER
- CLASS 2
- SHORT CIRCUIT AND OVERLOAD PROTECTED
- INTEGRAL WIRING COMPARTMENT

© 2020 Metro Light & Power, LLC. All rights reserved. Patent pending.