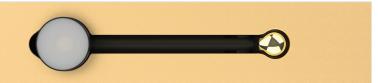

#### TWIN LOW VOLTAGE DIRECTIONAL LED HEADBOARD READING LIGHTS

M-RDLT-DOME-BR2ATP(2)

Featuring Nichia LEDs, our Directional LED Headboard Reading lights offer a compact, streamlined design with 360° Directional adjustability with a unique ball-in-socket design that will not loosen over time. With High CRI and Antiglare privacy film. Available in Metro's full range of Unicolor™ finishes with Custom Color matching also available.

## Reading Lamp Finish: **BRASS (ABS)**Custom Finishes Available M-RDLT-DOME-BR2ATP(2)

Shown in Brass (ABS) Trim Plate

- CLEAN, COMPACT DESIGN
- STREAMLINED
- LOW PROFILE
- PLUG & PLAY
- 360° POSITIONABLE LED READING LIGHTS
- ANTIGLARE FILM
- CLASS 2
- LM80 >80,000 HRS
- SILICONE EDGES KEEP EXPOSED PARTS COOL
- CUSTOMIZABLE CONFIGURATIONS AND FINISHES
- UL LISTED
- SET INCLUDES ONE PAIR (OF TWO) LOW VOLTAGE READING LAMPS (EACH INCLUDES IT'S OWN 120 VAC --> 15 VDC LED POWER SUPPLY)