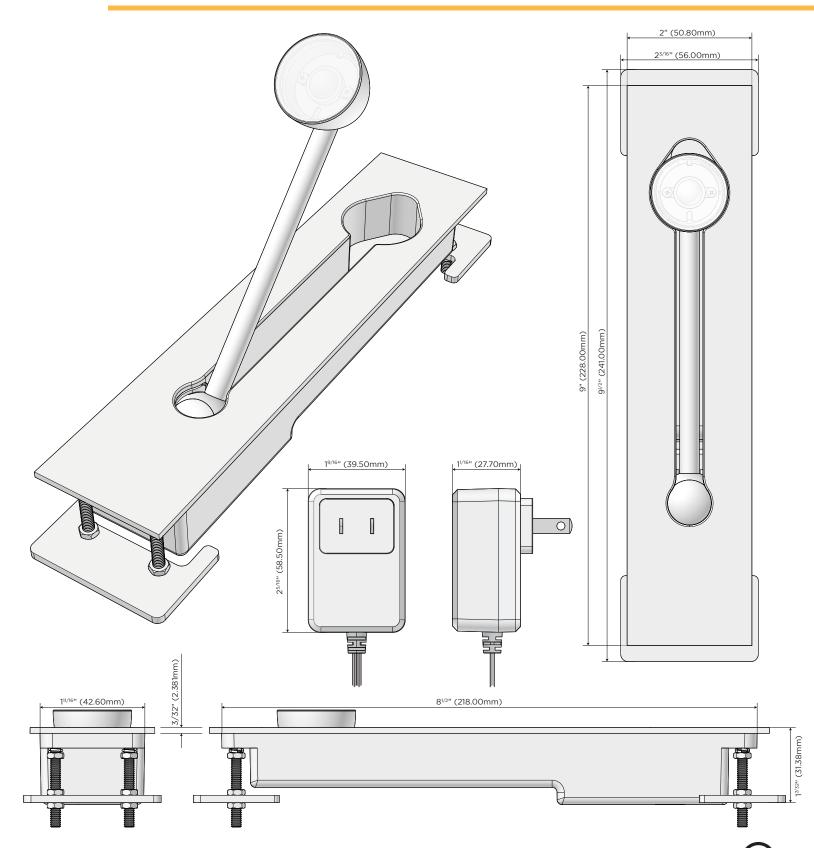

#### TWIN LOW VOLTAGE DIRECTIONAL LED HEADBOARD READING LIGHTS

M-RDLT-DOME-BR2ATP(2)

Featuring Nichia LEDs, our Directional LED Headboard Reading lights offer a compact, streamlined design with 360° Directional adjustability with a unique ball-in-socket design that will not loosen over time. With High CRI and Antiglare privacy film. Available in Metro's full range of Unicolor™ finishes with Custom Color matching also available.

## Reading Lamp Finish: **BRASS (ABS)**Custom Finishes Available M-RDLT-DOME-BR2ATP(2)

Shown in Brass (ABS) Trim Plate

#### Features:

| LEDs (Per Fixture):     | 4     |
|-------------------------|-------|
| сст:                    | 3500K |
| Lm:                     | 240   |
| Power Consumption (W):  | 2.7W  |
| CRI:                    | > 95  |
| Operating Voltage (DC): | 15V   |

- CLEAN, COMPACT DESIGN
- STREAMLINED
- LOW PROFILE
- PLUG & PLAY
- 360° POSITIONABLE LED READING LIGHTS
- ANTIGLARE FILM
- CLASS 2
- LM80 >80,000 HRS
- SILICONE EDGES KEEP EXPOSED PARTS COOL
- CUSTOMIZABLE CONFIGURATIONS AND FINISHES
- UL LISTED
- SET INCLUDES ONE PAIR (OF TWO) LOW VOLTAGE READING LAMPS (EACH INCLUDES IT'S OWN 120 VAC --> 15 VDC LED POWER SUPPLY)