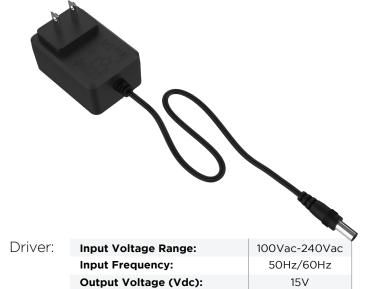

- CLEAN, COMPACT DESIGN
- STREAMLINED
- LOW PROFILE
- PLUG & PLAY
- 360° POSITIONABLE LED READING LIGHTS
- ANTIGLARE FILM
- CLASS 2
- LM80 >80,000 HRS
- SILICONE EDGES KEEP EXPOSED PARTS COOL
- CUSTOMIZABLE CONFIGURATIONS AND FINISHES
- UL LISTED
- SET INCLUDES ONE PAIR (OF TWO) LOW VOLTAGE READING LAMPS (EACH INCLUDES IT'S OWN 120 VAC --> 15 VDC LED POWER SUPPLY)