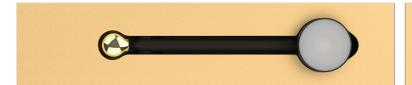

#### TWIN LOW VOLTAGE DIRECTIONAL LED HEADBOARD READING LIGHTS

M-RDLT-DOME-BR2ATP(2)

Featuring Nichia LEDs, our Directional LED Headboard Reading lights offer a compact, streamlined design with 360° Directional adjustability with a unique ball-in-socket design that will not loosen over time. With High CRI and Antiglare privacy film. Available in Metro's full range of Unicolor™ finishes with Custom Color matching also available.

## Reading Lamp Finish: **BRASS (ABS)**Custom Finishes Available M-RDLT-DOME-BR2ATP(2)

Shown in Brass (ABS) Trim Plate

- CLEAN, COMPACT DESIGN
- STREAMLINED
- LOW PROFILE
- PLUG & PLAY
- 360° POSITIONABLE LED READING LIGHTS
- ANTIGLARE FILM
- CLASS 2
- LM80 >80,000 HRS
- SILICONE EDGES KEEP EXPOSED PARTS COOL
- CUSTOMIZABLE CONFIGURATIONS AND FINISHES
- UL LISTED
- SET INCLUDES ONE PAIR (OF TWO) LOW VOLTAGE READING LAMPS (EACH INCLUDES IT'S OWN 120 VAC --> 15 VDC LED POWER SUPPLY)