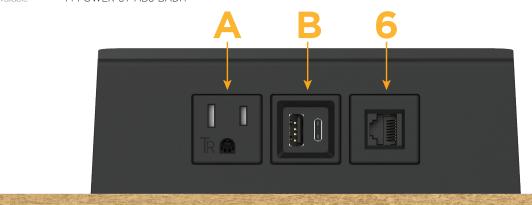

## Desktop Hub Finish: BLACK (ABS)

Custom Finishes Available

M-POWER-3T-AB6-BADH

Shown in Black (ABS) Desktop Hub, featuring 1 Tamper Resistant AC, 1 USB-A & 1 USB-C Charging Port and 1 CAT 6 Port.

## Features: Module/Port Options:

- A Tamper Resistant AC Receptacle
- B USB-A & USB-C (3.0A USB-A / 15W USB-C)
- U Double USB-A (Fast Charging Ports Rated for 3.2A)
- H HDMI
- 6 CAT 6
- 12 RJ 12
- X Switched AC
- Y 3-Way Switch (Low Voltage)
- C USB-C (27W High Speed Charging Port)
- Z USB-C (18W High Speed Charging Port)
- R Switched AC (Rocker Switch)

### Specs:

- Modules/Ports:
- A Tamper Resistant AC Receptacle
- B USB-A & USB-C (3.0A USB-A / 15W USB-C)
- 6 CAT 6

© 2023 Metro Light & Power, LLC. All rights reserved. US Patent No(s) 10,841,990; 10,847,959; other Patents Pending Metro Light & Power, LLC | 11 Smith St Englewood, NJ 07631 | T: 201-416-4160 | F: 208-979-4613 | info@metrolightandpower.com | www.metrolightandpower.com