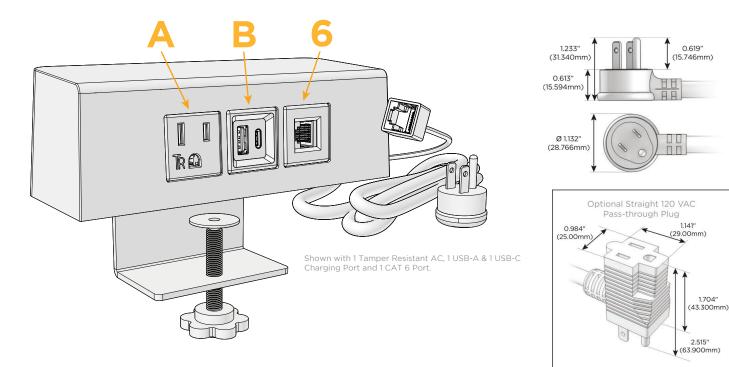

## Desktop Hub Finish: BLACK (ABS)

Custom Finishes Available

M-POWER-3T-AB6-BADH

Shown in Black (ABS) Desktop Hub, featuring 1 Tamper Resistant AC, 1 USB-A & 1 USB-C Charging Port and 1 CAT 6 Port.

## Features: Module/Port Options:

- A Tamper Resistant AC Receptacle
- B USB-A & USB-C (3.0A USB-A / 15W USB-C)
- U Double USB-A (Fast Charging Ports Rated for 3.2A)
- H HDMI
- 6 CAT 6
- 12 RJ 12
- X Switched AC
- Y 3-Way Switch (Low Voltage)
- C USB-C (27W High Speed Charging Port)
- Z USB-C (18W High Speed Charging Port)
- R Switched AC (Rocker Switch)

#### Plug:

Supplied with Low Profile Flat 45° Angle 120 VAC Plug

- Optional Standard Straight 120 VAC Plug
- Optional Straight 120 VAC Pass-through Plug

- CLEAN, COMPACT DESIGN
- STREAMLINED
- QUICK, EASY INSTALLATION
- REAR-EXITING CORDS
- PLUG & PLAY
- 6' AC CORD & PLUG (FLAT PLUG STANDARD)
- CUSTOMIZABLE CONFIGURATIONS AND FINISHES
- UL LISTED FOR MOUNTING IN FURNITURE
- 15A

### Specs:

- Modules/Ports:
- A Tamper Resistant AC Receptacle
- B USB-A & USB-C (3.0A USB-A / 15W USB-C)
- 6 CAT 6

© 2023 Metro Light & Power, LLC. All rights reserved. US Patent No(s) 10,841,990; 10,847,959; other Patents Pending Metro Light & Power, LLC | 11 Smith St Englewood, NJ 07631 | T: 201-416-4160 | F: 208-979-4613 | info@metrolightandpower.com | www.metrolightandpower.com