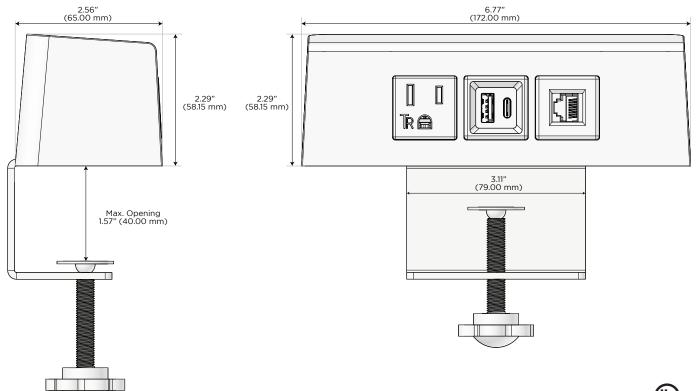

## Desktop Hub Finish: BLACK (ABS)

Custom Finishes Available

M-POWER-3T-AB6-BADH

Shown in Black (ABS) Desktop Hub, featuring 1 Tamper Resistant AC, 1 USB-A & 1 USB-C Charging Port and 1 CAT 6 Port.

## Features: Module/Port Options:

- A Tamper Resistant AC Receptacle
- B USB-A & USB-C (3.0A USB-A / 15W USB-C)
- U Double USB-A (Fast Charging Ports Rated for 3.2A)
- H HDMI
- 6 CAT 6
- 12 RJ 12
- X Switched AC
- Y 3-Way Switch (Low Voltage)
- C USB-C (27W High Speed Charging Port)
- Z USB-C (18W High Speed Charging Port)
- R Switched AC (Rocker Switch)

### Specs:

- Modules/Ports:
- A Tamper Resistant AC Receptacle
- B USB-A & USB-C (3.0A USB-A / 15W USB-C)
- 6 CAT 6

© 2023 Metro Light & Power, LLC. All rights reserved. US Patent No(s) 10,841,990; 10,847,959; other Patents Pending Metro Light & Power, LLC | 11 Smith St Englewood, NJ 07631 | T: 201-416-4160 | F: 208-979-4613 | info@metrolightandpower.com | www.metrolightandpower.com