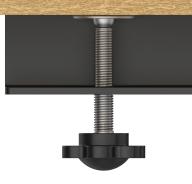

#### Plug:

Supplied with Low Profile Flat 45° Angle 120 VAC Plug

- Optional Standard Straight 120 VAC Plug
- Optional Straight 120 VAC Pass-through Plug

- CLEAN, COMPACT DESIGN
- STREAMLINED
- QUICK, EASY INSTALLATION
- REAR-EXITING CORDS
- PLUG & PLAY
- 6' AC CORD & PLUG (FLAT PLUG STANDARD)
- CUSTOMIZABLE CONFIGURATIONS AND FINISHES
- UL LISTED FOR MOUNTING IN FURNITURE
- 15A